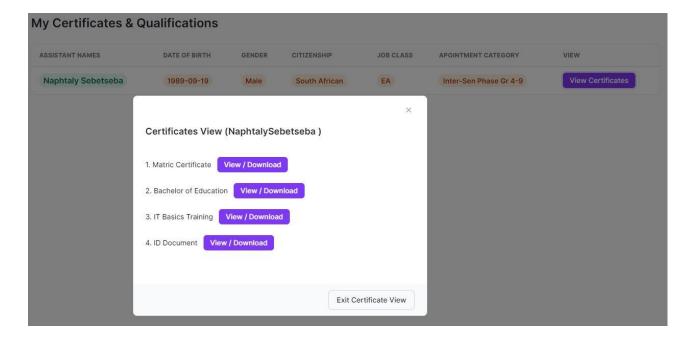

# **Certificate Tab**

View assistant documents.

View/Download assistants' documents.