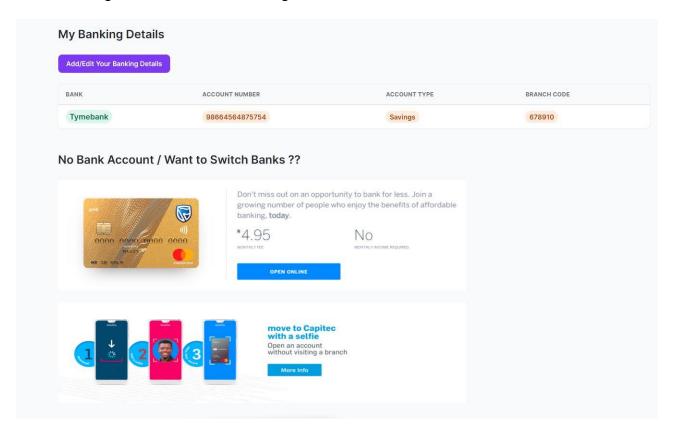

#### Bank Account Details Tab

View Banking details, add/edit banking details.

Open bank account with Standard Bank.