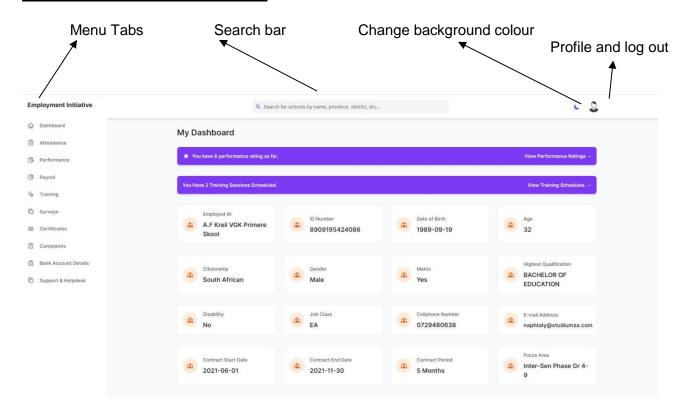

#### **EA/GSA Assistant Landing page**

#### **Dashboard Tab**

On logging in, the EA/GSA Assistant dashboard will open. This will give you a summary were you are employed at, ID Number, Date of birth, Age, Citizenship, Gender, Matric, Highest qualification, Disability, Job class, Cell phone, email address, Contract start and end date, Contract period and focus area.