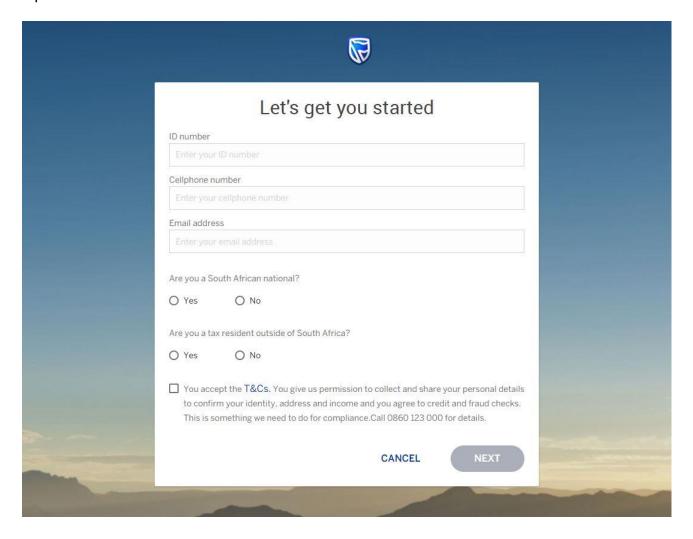

#### Bank Account Details Tab

View Banking details, add/edit banking details.

Open bank account with Standard Bank.