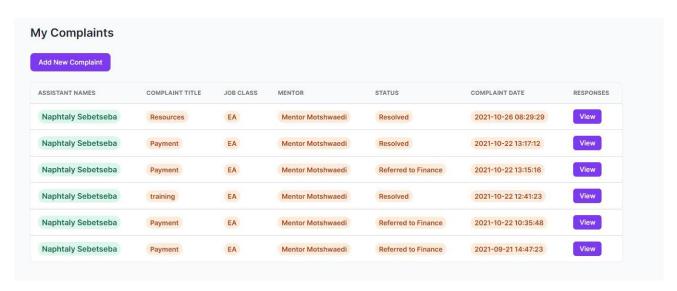

#### Complaints Tab

View assistants' complaints list.

# Complaint action.

and add a new complaint.