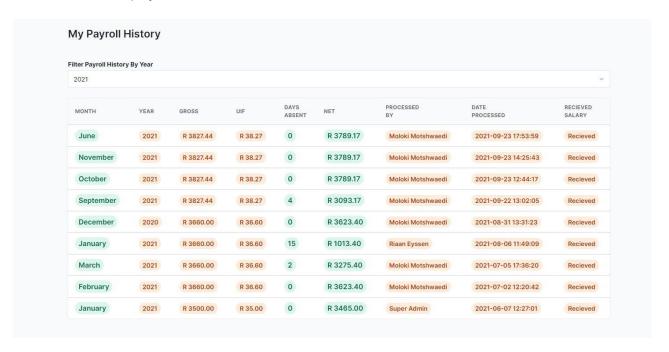

nter your user name and password and click sign in.

If you have forgotten your user name and password, click on the link below sign in to retrieve your details.



#### **EA/GSA Assistant Landing page**



#### **Dashboard Tab**

On logging in, the EA/GSA Assistant dashboard will open. This will give you a summary were you are employed at, ID Number, Date of birth, Age, Citizenship, Gender, Matric, Highest qualification, Disability, Job class, Cell phone, email address, Contract start and end date, Contract period and focus area.





# My to do list:



This list will contain all reminders and training that needs to be completed.



# Attendance Tab

View Attendance register.



# Performance Tab

View assistant's performance rating history





# Payroll Tab

View assistants' payroll.



# **Training Tab**

View available course, enquire training course, book training course and also view training schedule.





# Surveys Tab

View available surveys and also take a survey.



# **Certificate Tab**

View assistant documents.



View/Download assistants' documents.





#### Complaints Tab

View assistants' complaints list.



# Complaint action.





and add a new complaint.



#### Bank Account Details Tab

View Banking details, add/edit banking details.





Open bank account with Standard Bank.



# Support and helpdesk Tab

Should you require any assistance from Bhelela Technologies please register on the support and helpdesk and log a ticket.

| Notes: |  |
|--------|--|
|        |  |
|        |  |
|        |  |
|        |  |
|        |  |
|        |  |
|        |  |