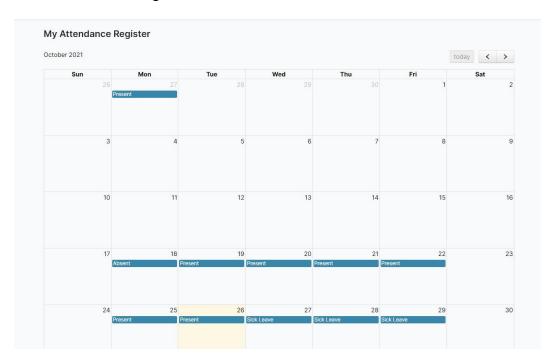

m Basic Education Employment Initiative. The link to the system will take you to the following home screen.



Enter your user name and password and click sign in.

If you have forgotten your user name and password, click on the link below sign in to retrieve your details.



#### **EA/GSA Assistant Landing page**



#### **Dashboard Tab**

On logging in, the EA/GSA Assistant dashboard will open. This will give you a summary were you are employed at, ID Number, Date of birth, Age, Citizenship, Gender, Matric, Highest qualification, Disability, Job class, Cell phone, email address, Contract start and end date, Contract period and focus area.





# My to do list:



This list will contain all reminders and training that needs to be completed.



# Attendance Tab

View Attendance register.



# Performance Tab

View assistant's performance rating history





# Payroll Tab

View assistants' payroll.



# **Training Tab**

View available course, enquire training course, book training course and also view training schedule.





# Surveys Tab

View available surveys and also take a survey.



# **Certificate Tab**

View assistant documents.



View/Download assistants' documents.





#### Complaints Tab

View assistants' complaints list.



# Complaint action.





and add a new complaint.



#### Bank Account Details Tab

View Banking details, add/edit banking details.





Open bank account with Standard Bank.



# Support and helpdesk Tab

Should you require any assistance from Bhelela Technologies please register on the support and helpdesk and log a ticket.

| Notes: |  |