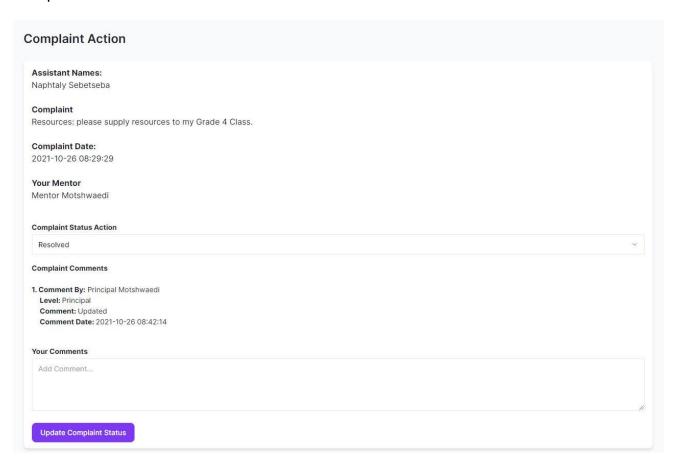

#### Complaints Tab

View assistants' complaints list.

# Complaint action.

and add a new complaint.