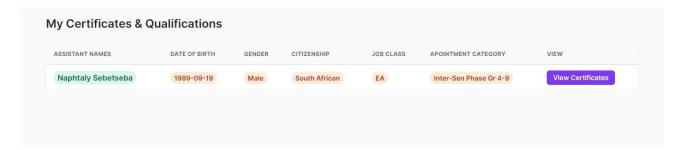

# **Certificate Tab**

View assistant documents.

View/Download assistants' documents.