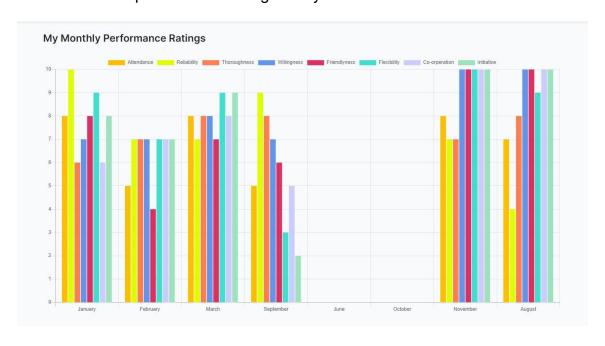

ll take you to the following home screen.



Enter your user name and password and click sign in.

If you have forgotten your user name and password, click on the link below sign in to retrieve your details.



#### **EA/GSA Assistant Landing page**



#### **Dashboard Tab**

On logging in, the EA/GSA Assistant dashboard will open. This will give you a summary were you are employed at, ID Number, Date of birth, Age, Citizenship, Gender, Matric, Highest qualification, Disability, Job class, Cell phone, email address, Contract start and end date, Contract period and focus area.





# My to do list:



This list will contain all reminders and training that needs to be completed.



# Attendance Tab

View Attendance register.



# Performance Tab

View assistant's performance rating history





# Payroll Tab

View assistants' payroll.



# **Training Tab**

View available course, enquire training course, book training course and also view training schedule.





# Surveys Tab

View available surveys and also take a survey.



# **Certificate Tab**

View assistant documents.



View/Download assistants' documents.





#### Complaints Tab

View assistants' complaints list.



# Complaint action.





and add a new complaint.



#### Bank Account Details Tab

View Banking details, add/edit banking details.





Open bank account with Standard Bank.



# Support and helpdesk Tab

Should you require any assistance from Bhelela Technologies please register on the support and helpdesk and log a ticket.

| Notes: |  |
|--------|--|
|        |  |
|        |  |
|        |  |
|