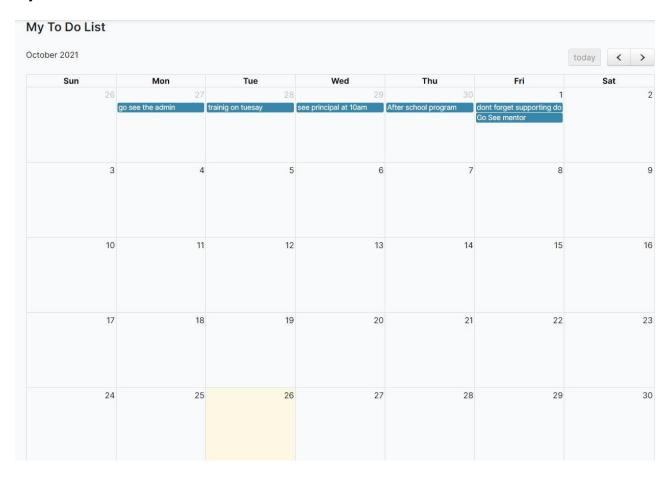

# My to do list:

This list will contain all reminders and training that needs to be completed.