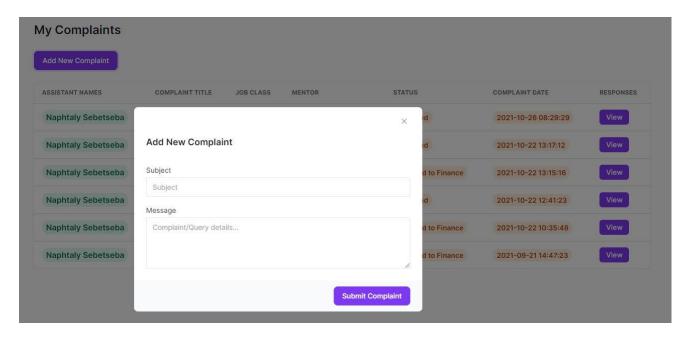

#### Complaints Tab

View assistants' complaints list.

# Complaint action.

and add a new complaint.