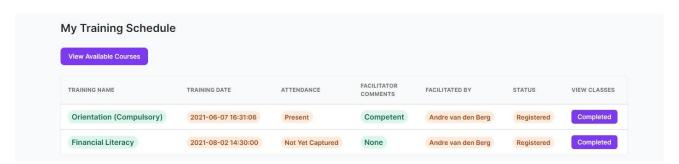

# **Training Tab**

View available course, enquire training course, book training course and also view training schedule.